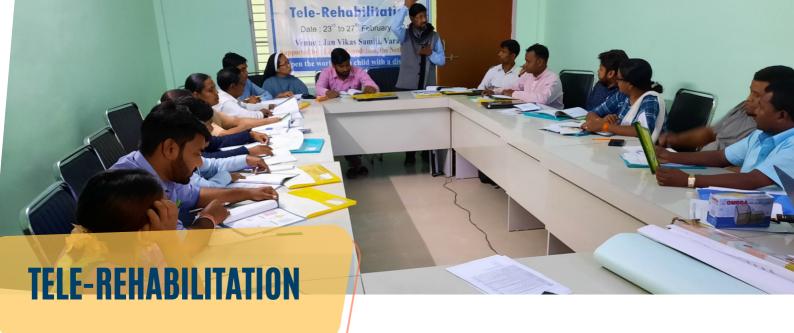

About 70 % children with disabilities live in rural India and face multiple barriers. Though about 65 % of the Indian population lives in rural areas, 75 % India's healthcare infrastructure is concentrated in urban areas. Project SAMBHAV is a big step forward to bridge this gap, especially in the rehabilitation services of children with disabilities. Project SAMBHAV (Tele-Rehabilitation) is the clinical application of consultative, preventative, diagnostic, and therapeutic rehabilitation services via two-way interactive telecommunication technology. It is developed to provide reasonable access to geographically remote individuals and to those who are physically and economically disadvantaged. It also has the capacity to improve the quality of rehabilitation health care.

Tele-rehabilitation relates to the services delivered by several health disciplines, including physiotherapy, speech pathology, occupational therapy and biomedical engineering. It capacitates **CBR** facilitators rehabilitation diagnosis, making made custom treatment/rehabilitation plans and providing appropriate therapies to children with physical disabilities in the rural parts of India. It optimizes the timing, intensity and duration of therapy that is often not possible within the constraints of face-to-face treatment protocols in the current health systems.