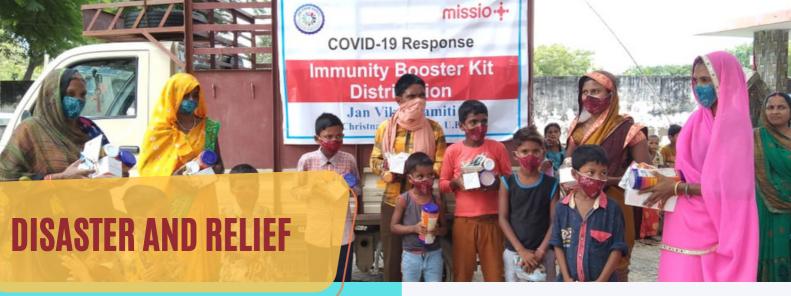

JVS went full steam ahead during the COVID-19 second wave scare to prevent yet another onslaught among the communities we work with. With support from the local health department, volunteers, frontline healthcare workers and funding partners, we carried out different activities in response to emergencies in rural areas.

#### **Mass Awareness**

Through the 6-month-long awareness campaign on prevention of COVID-19, sensitized over 11,03,000 rural populations.

#### **Face Mask Distribution**

Distributed over 1,25,000d face masks to children and elderly from underprivileged communities.

#### **COVID-19 Vaccination**

Facilitated Covid-19 vaccination to 1,66,147 people including persons with disabilities in 8 states of north India.

## **Immunity Booster Kits**

5,500 children from underprivileged communities supported with nutrition kits.