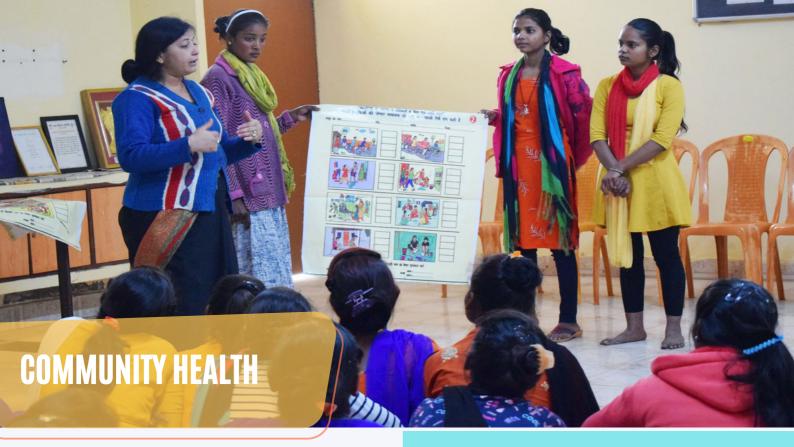

Organizing women for a just and empowered society is one of the main focus areas of JVS's activities. In our endeavour to empower rural women so that they may be the creators of their own destiny, we organized several training programmes and workshops. Maintaining the COVID-19 protocol, we were still able to organize a large number of training programmes during this year, mostly at the community level on different thematic issues such as financial literacy, problem solving and decision making, constitutional rights, gender rights and equality, national and international legal frame-works for the protection of women's rights, etc.

Safeguarding women's constitutional rights with a focus on their social participation and prevention of violence against them, JVS worked in 10 panchayats of Harahua block, Varanasi on a campaign mode for 10 months. The major activities included peer group meetings, sensitizing the people about the ills of domestic violence and educating the stakeholders on legal compliance and women's rights, etc. A wall painting drive on the evils of domestic violence was undertaken, whereby wall posters and 60 wall paintings covering 10 village panchayats were made and displayed.