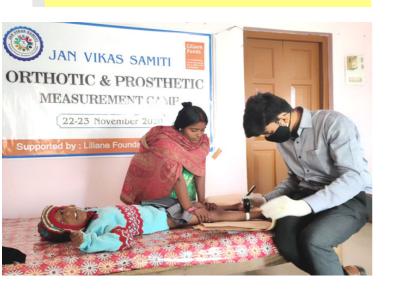

Early identification of developmental delay and rehabilitation of children with disabilities, facilitating and providing assistive devices to help children with developmental disabilities engage better with everyday activities, running awareness raising programmes on accessibility to support Accessible India Campaign (Sugamya Bharat Abhiyan) of the government of India and building capacities of organizations working in the disability sector are some important areas of JVS's work. Here below are the highlights of the program under the thematic area.

| Hea | lth | Into | rvp | ntion | ١ |
|-----|-----|------|-----|-------|---|

| 4405 | Children with disabilities supported |  |  |  |  |
|------|--------------------------------------|--|--|--|--|
| 1135 | for medication                       |  |  |  |  |

| <b>~</b> = | Children with disabilities supported |
|------------|--------------------------------------|
| 05         | for surgery                          |

| 1700 | Children with disabilities supported             |
|------|--------------------------------------------------|
| 1760 | Children with disabilities supported for therapy |