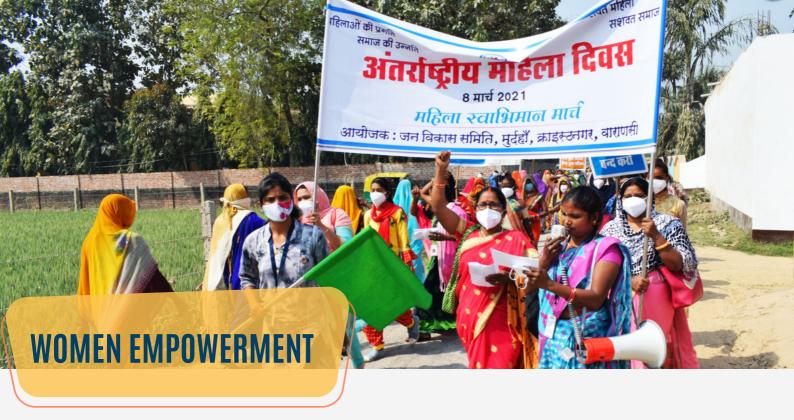

Organizing women for a just and empowered society is one of the main focus areas of JVS's activities. In our endeavour to empower rural women so that they may be the creators of their own destiny, we organized several training programmes and workshops. Maintaining the COVID-19 protocol, we were still able to organize a large number of training programmes during this year, mostly at the community level on different thematic issues such as financial literacy, problem solving and decision making, constitutional rights, gender rights and equality, national and international legal frame-works for the protection of women's rights, etc.

Safeguarding women's constitutional rights with a focus on their social participation and prevention of violence against them, JVS worked in 10 panchayats of Harahua block, Varanasi on a campaign mode for 10 months. The major activities included peer group meetings, sensitizing the people about the ills of domestic violence and educating the stakeholders on legal compliance and women's rights, etc. A wall painting drive on the evils of domestic violence was undertaken, whereby wall posters and 60 wall paintings covering 10 village panchayats were made and displayed.

The biggest event during the year was Women's Day celebrations. This year the International Women's Day was celebrated twice - once as an exchange meeting with our women entrepreneurs and 40 officials from Rajya Bhasha Vibhag, NABARD on March 08 and as a public meeting on the theme 'Gender Equality Today for a Sustainable Tomorrow' on March 29. Our women made these events colourful with presentation of skits, songs and empowering stories. The best entrepreneurs were awarded for their remarkable achievements.