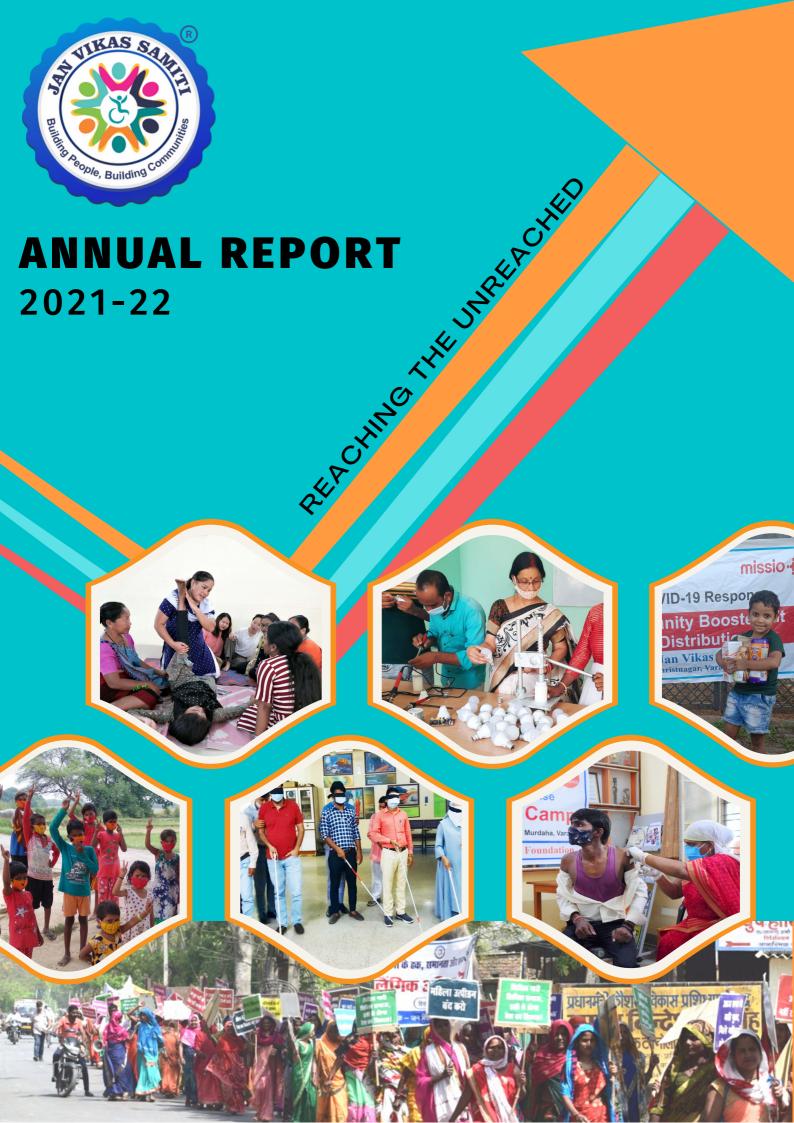

The biggest event during the year was Women's Day celebrations. This year the International Women's Day was celebrated twice - once as an exchange meeting with our women entrepreneurs and 40 officials from Rajya Bhasha Vibhag, NABARD on March 08 and as a public meeting on the theme 'Gender Equality Today for a Sustainable Tomorrow' on March 29. Our women made these events colourful with presentation of skits, songs and empowering stories. The best entrepreneurs were awarded for their remarkable achievements.

- 2,457 women were empowered through different training sessions, of which 1,284 persons were sensitized to fight against genderbased violence.
- 10 women from our SHGs got elected as pradhans and member of Block Development Council.
- 1,000 men pledged to fight domestic violence at home and community.