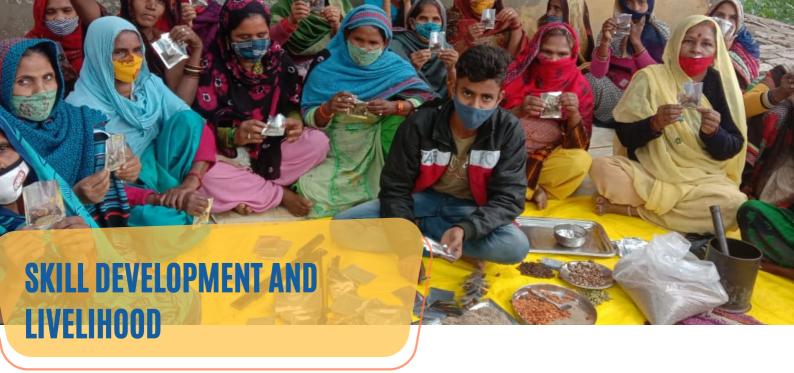

Facilitated 36 meetings with 102 ambulance service and sensitized 1,512 pregnant women and linked them with 102 service.

Livelihood promotion of rural women is one of the core areas of JVS's programmes and activities. With a set target of facilitating 300 rural women entrepreneurs for the current year, we organized many training programmes and workshops to facilitate members of our SHGs to initiate their own livelihood activities. A total of 606 women participated in the various training programmes like making/packaging and marketing of spices, mushroom cultivation, making leggings and kurtis, paper plate, washing powder, cloth bags and sanitary pads organized during the year. Our efforts to empower the rural women are bearing rich fruits as a good number of them are already into running their own small enterprises. With the aim to motivate more rural women to start such ventures, we organized cluster level gatherings of SHG women, during which those successfully running different income generation activities shared their stories and how their life-situation is slowly changing and further came out with possible new initiatives that could be initiated by other women. Below are the details of our women engaged in different entrepreneurial activities.

Women trained in Packaging and
Marketing of Spices

Women trained in Making and
Marketing Paper Plates

39

33

Women trained in Mushroom
Cultivation and Marketing

Women trained in Making and
Marketing Detergent Power

Women trained in Making and Women trained in Making and marketing Leggings & Kurtis

23 Women trained in Making and marketing of Bags.

Women trained in Making and women initiated their own small enterprizes.