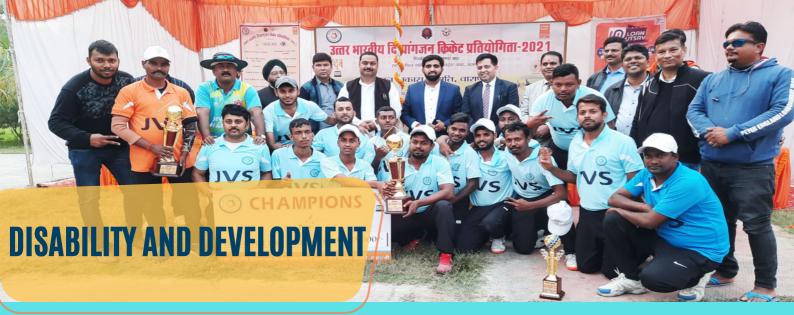

# **Training Programme**

Persons from representative organizations form 14 states trained on various topics related to disability & development

# **Sports**

4

State level cricket teams participated in the regional cricket tournament for persons with disabilities

Empowering rural women and adolescent girls to increase access to and control over maternal health services is the objective of the project 'Safe Motherhood' under the thematic area of Community Health. Going a step further, JVS installed semi-automatic sanitary pad vending machines in different educational institutions in Varanasi and Jaunpur districts to ensure easy availability and accessibility of good quality sanitized sanitary pad at a minimum price, thus ensuring better health and sanitation among adolescent girls and young women working or pursuing studies in rural areas. Below are the details of main training sessions conducted during the year.