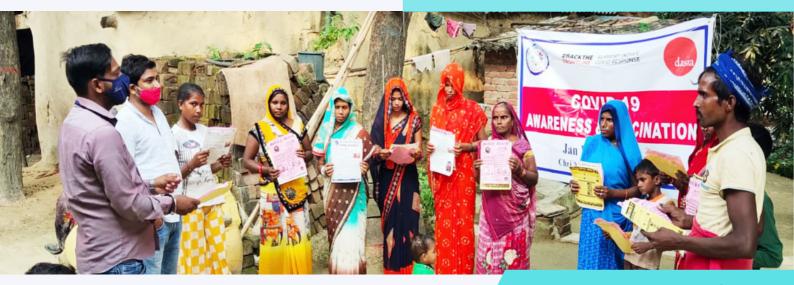

JVS went full steam ahead during the COVID-19 second wave scare to prevent yet another onslaught among the communities we work with. With support from the local health department, volunteers, frontline healthcare workers and funding partners, we carried out different activities in response to emergencies in rural areas.

#### **Mass Awareness**

Through the 6-month-long awareness campaign on prevention of COVID-19, sensitized over 11,03,000 rural populations.

#### **COVID-19 Vaccination**

Facilitated Covid-19 vaccination to 1,66,147 people including persons with disabilities in 8 states of north India.