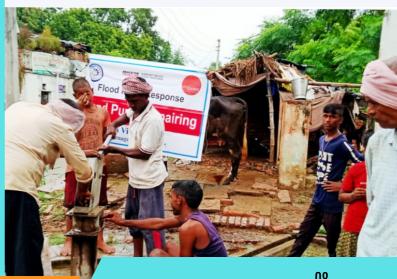

# Recognition

Received the Mahatma Award for COVID-19 Humanitarian Efforts from the Aditya Birla Group, New Delhi.

Mirzapur was one of the worst hit districts by floods in the Ganges in early September 2021, which saw hundreds of villages submerged under water for more than a week, causing great damages to crops, livestock and properties. JVS intervened with immediate help in the form of food and water in 25 villages in Sikhad block where JVS implements a programme on Women Empowerment.

## **Safe Drinking Water**

Repaired 150 hand pumps in 23 village panchayats of Sikhad block to help the people have safe drinking water.

# **Food Kits and Dry Ration**

Reached out to 7,244 people with cooked food and 2,123 dry ration kits, mosquito nets and basic medicines to the most severely affected families in 25 villages